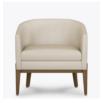

## Lounge

The Pisa Lounge chair is not your typical tub chair style. A slim frame serves as a beautiful foundation for the spacious seat model of the Pisa. The removable back pillow is designed to be soft to the touch but firm enough for maximum support. The curved wrapped seat rail with reversed "OG" profile styling is an eye-catching detail. The front and back legs of the Pisa wrap around the upholstery with "L" shaped cutouts.

Model: PISA1A1A 29W 31D 35H 23SW 18SD 20SH 26AH