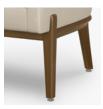

## Features

Sculpted Leg Detail
Sculpted Leg Detail
enhances the look of
the product making it
more elegant.

Steel Reinforced
Our patented steelreinforced joint system
uses over 20 pieces
of steel in most Kwalu
chairs. Stop ongoing
and costly furniture
replacement.