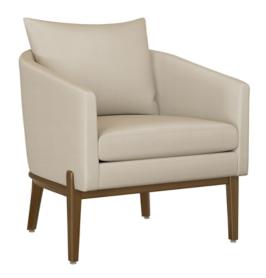

## Lounge

The Pisa Lounge chair is not your typical tub chair style. A slim frame serves as a beautiful foundation for the spacious seat model of the Pisa. The removable back pillow is designed to be soft to the touch but firm enough for maximum support. The curved wrapped seat rail with reversed "OG" profile styling is an eye-catching detail. The front and back legs of the Pisa wrap around the upholstery with "L" shaped cutouts.

Model: PISA1A1A 29W 31D 35H 23SW 18SD 20SH 26AH