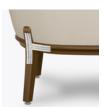

## Lounge

The Pisa Lounge chair is not your typical tub chair style. A slim frame serves as a beautiful foundation for the spacious seat model of the Pisa. The removable back pillow is designed to be soft to the touch but firm enough for maximum support. The curved wrapped seat rail with reversed "OG" profile styling is an eye-catching detail. The front and back legs of the Pisa wrap around the upholstery with "L" shaped cutouts.