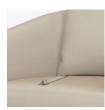

Attached Back Cushion
Back cushion is attached
with D-rings – which
allows the caregiver to
remove the cushion
when needed.

Removable Seat Deck Removable seat deck prevents buildup of debris and provides for easy maintenance.