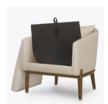

Attached Back Cushion
Back cushion is attached
with D-rings – which
allows the caregiver to
remove the cushion
when needed.

Removable Seat Deck Removable seat deck prevents buildup of debris and provides for easy maintenance.