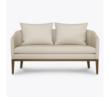

## Lounge

The Pisa Lounge chair is not your typical tub chair style. A slim frame serves as a beautiful foundation for the spacious seat model of the Pisa. The removable back pillow is designed to be soft to the touch but firm enough for maximum support. The curved wrapped seat rail with reversed "OG" profile styling is an eye-catching detail. The front and back legs of the Pisa wrap around the upholstery with "L" shaped cutouts.

Model: PISA1A1A 29W 31D 35H 23SW 18SD 20SH 26AH