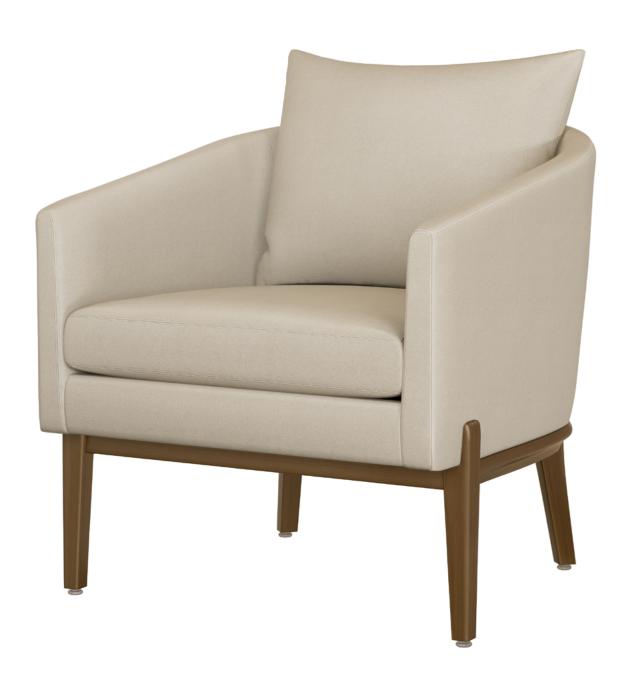

## Lounge

The Pisa Lounge chair is not your typical tub chair style. A slim frame serves as a beautiful foundation for the spacious seat model of the Pisa. The removable back pillow is designed to be soft to the touch but firm enough for maximum support. The curved wrapped seat rail with reversed "OG" profile styling is an eye-catching detail. The front and back legs of the Pisa wrap around the upholstery with "L" shaped cutouts.

Model: PISA1A1A 29W 31D 35H 23SW 18SD 20SH 26AH